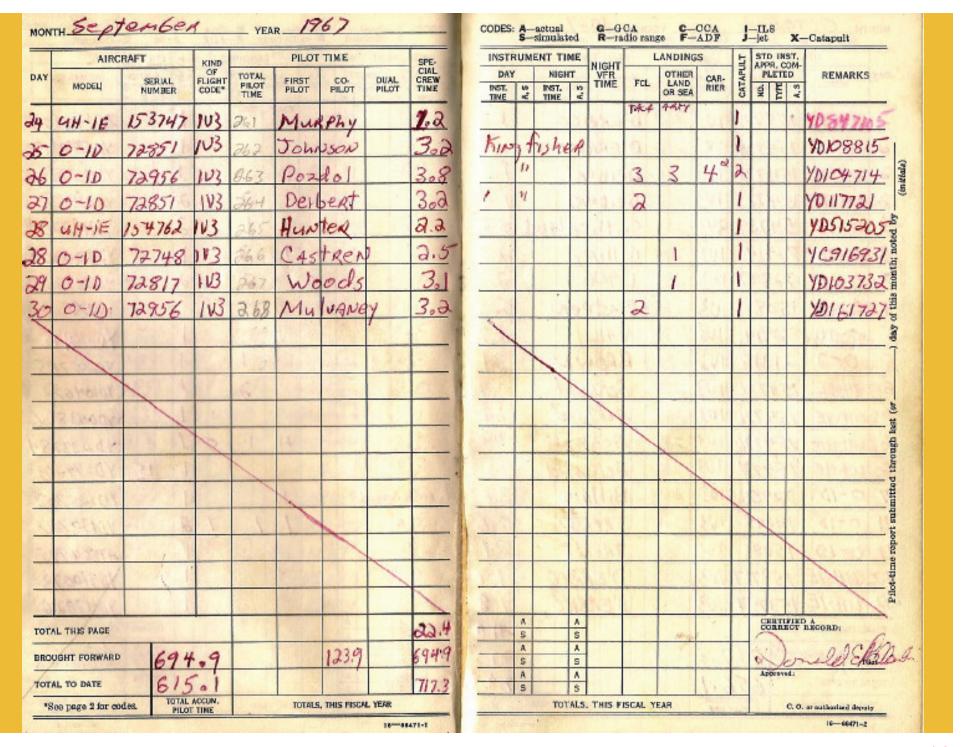

0                 | s    |                       | S   | 111         |                |                         | 1             | 1        | OX          | 4     | 14      | Molelhan             |
| -                    | A    |                       | A   |             | 1              |                         |               | 34       | VI.         | OCEN  | ed:     | Later of and         |
| -                    | 5    |                       | 5   | 71112       | 10.011         |                         | 1000          |          | 5) 4        |       |         |                      |
| -                    | -    | 101                   | ALS | , THIS F    | ISCAL Y        | CHIC                    | J. VIII       | 20.0     |             | 1     | c. a    | or authorised daysty |



| MON                                                                                 | TH OCT