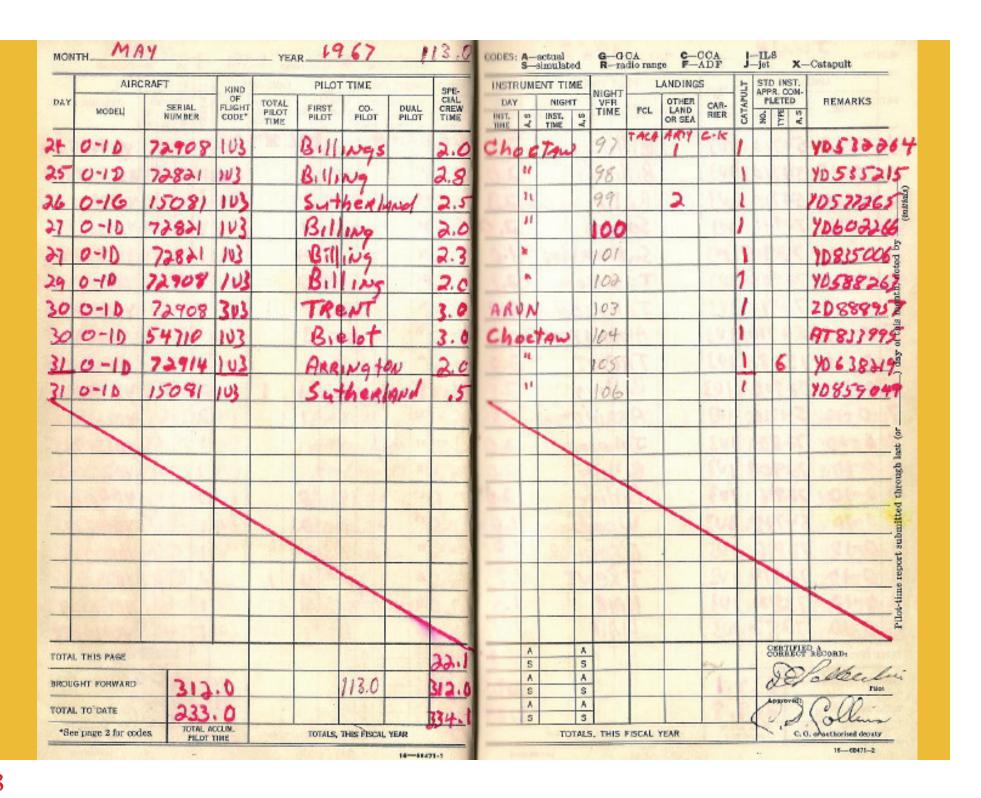

## 220TH AVIATION COMPANY "CATKILLERS"

This is a copy of the log book used by Captain Donald E. Pellecchia, USMC Aerial Observer (AO), during service with the 220th Aviation Company, from 11 March 1967 until his injury on 19 December 1967 and medical evacuation to the USS Sanctuary, then stationed off the coast east of Da Nang.