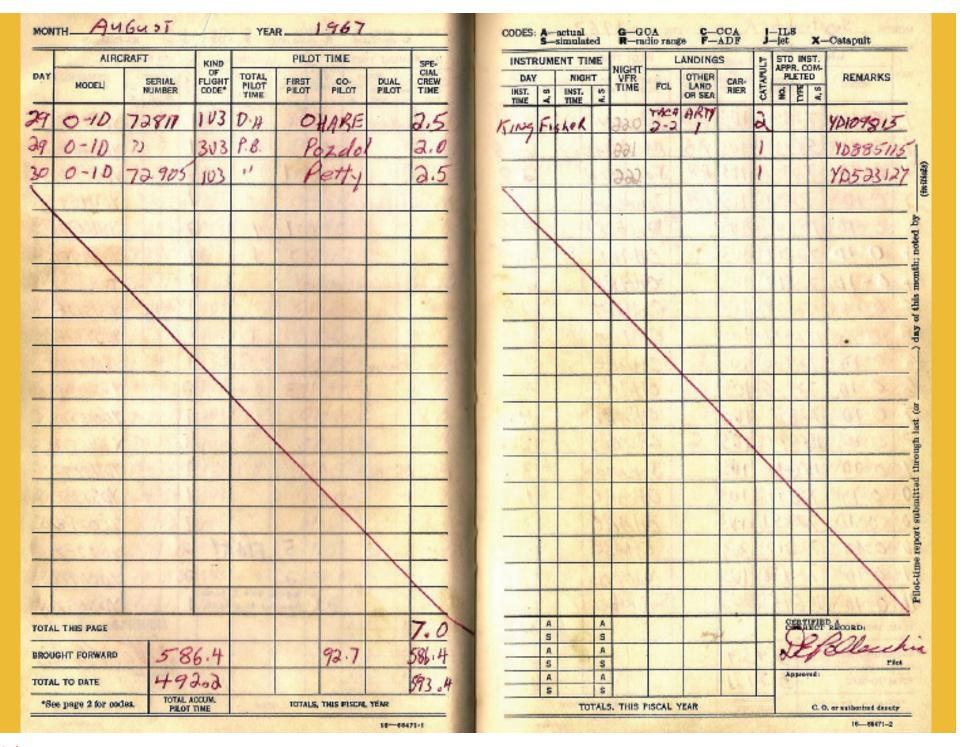

|



| MON | тн Бер            | tember           | 9                     | YEA                    | R     | 196           | 7      |              |
|-----|-------------------|------------------|-----------------------|------------------------|-------|---------------|--------|--------------|
|     | AIRC              | RAFT             | KIND                  | MHOMAJ.                | PILOT | TIME          | THURST | SPE-         |
| DAY | MODEL             | SERIAL<br>NUMBER | OF<br>FLIGHT<br>CODE* | TOTAL<br>PILOT<br>TIME | FIRST | CO-<br>PILOT  | DUAL   | CREW<br>TIME |
| 1   | 0-10              | 72851            | 103                   | D.H                    | John  | SON           |        | 300          |
| 1   | 0-10              | 54739            | 103                   | P.B