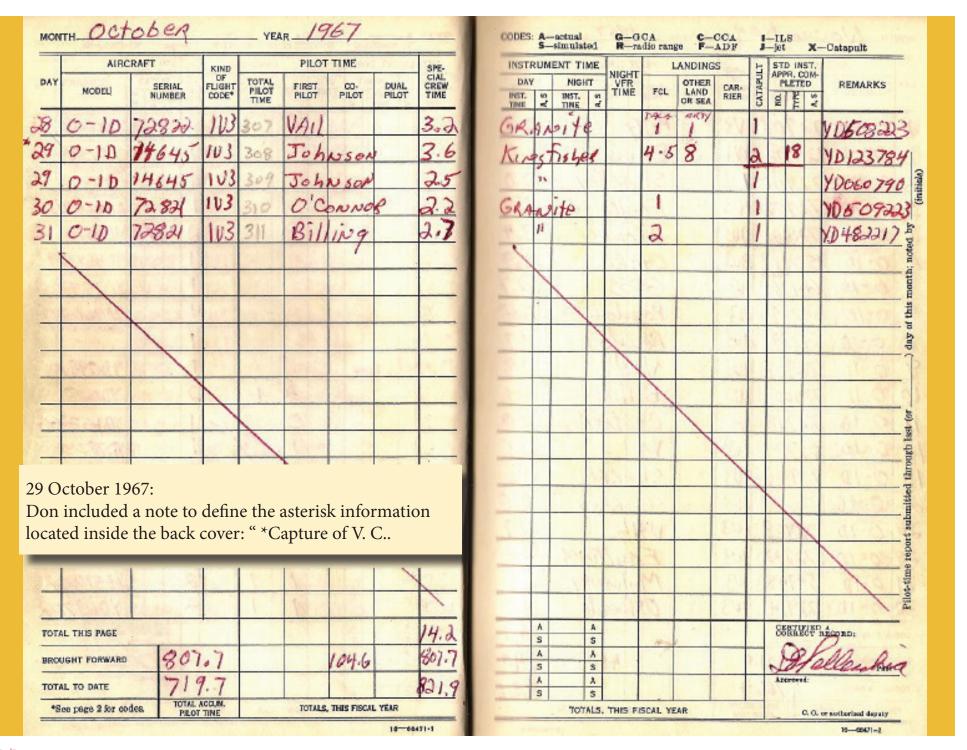

| 7 (0.05 | TOTAL         | S, THIS P   | SCAL YE  | AR                      | 3011         | 1/2      | c        | C. O. or authorized deputy |



| MON  | TH No            | vendo            | en                    | YEA           | IR 196      | 57                      | 4 2000               | CODES | A-S- | -actual<br>-simulate | ed i   | R—GC   | OA<br>lio rang | C F                     | CCA<br>ADF   | 1        | -ILS<br>-jet X          | -Catapult