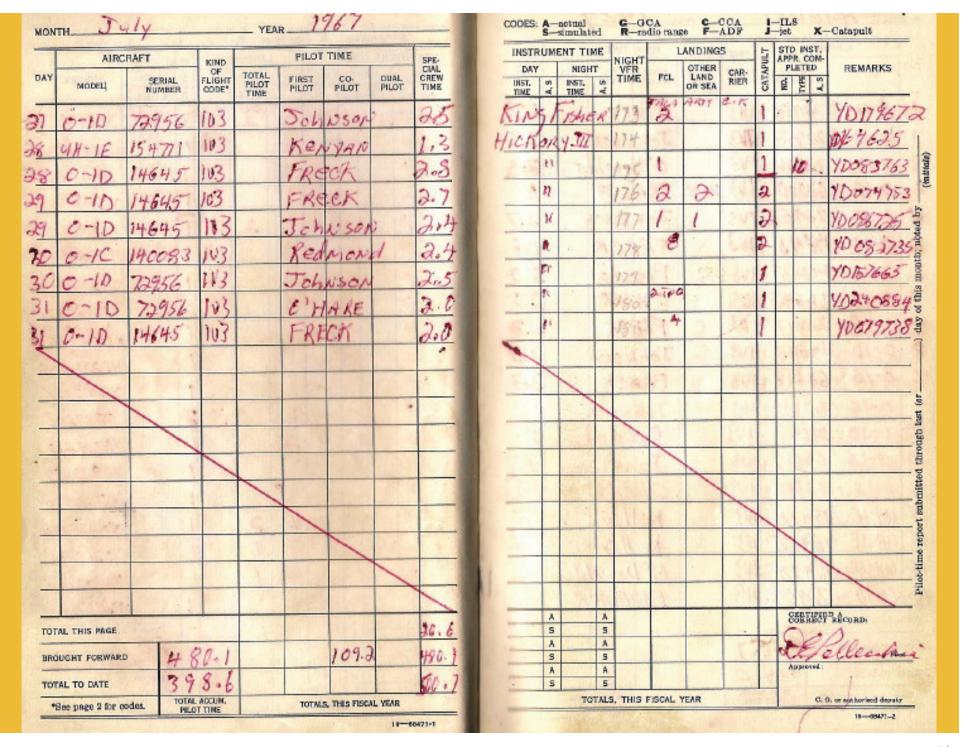

| MLOT T           | INE                           |                        | IOTALS, 1               | THIS PISCAL        | YEAR         |                              | 10000 | 1570       | TO                  | TALS   | THIS E               | ISCAL Y        | EAR                     | No.               |     | 20       | 0.0     | or such orised deputy |



| MON               | TH_AL             | 16UST