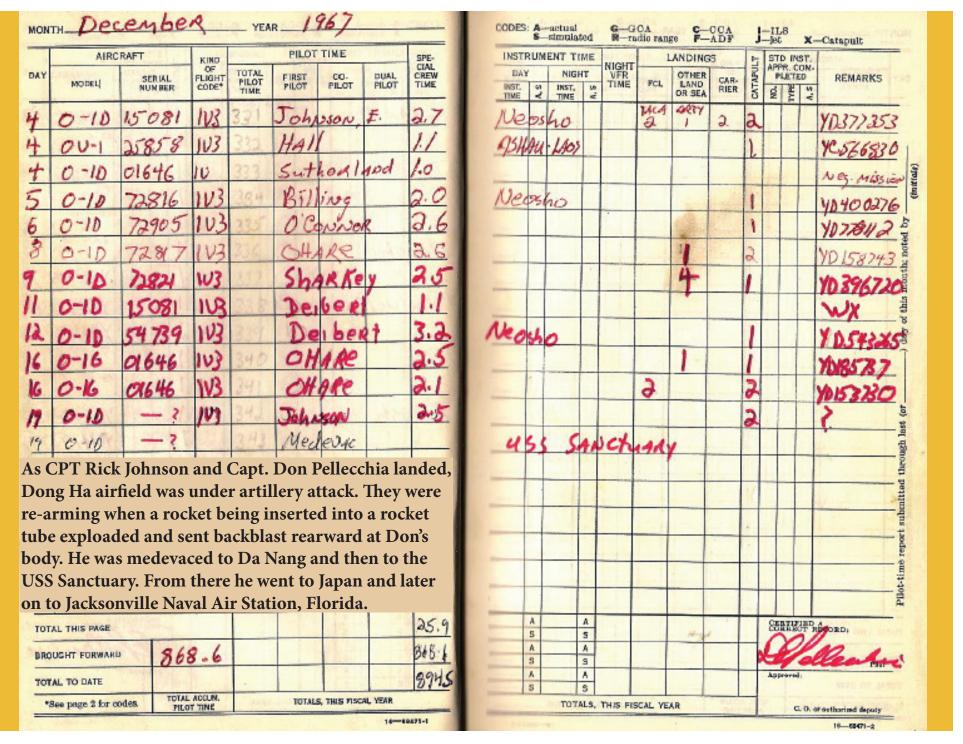

## 220TH AVIATION COMPANY "CATKILLERS"

This is a copy of the log book used by Captain Donald E. Pellecchia, USMC Aerial Observer (AO), during service with the 220th Aviation Company, from 11 March 1967 until his injury on 19 December 1967 and medical evacuation to the USS Sanctuary, then stationed off the coast east of Da Nang.