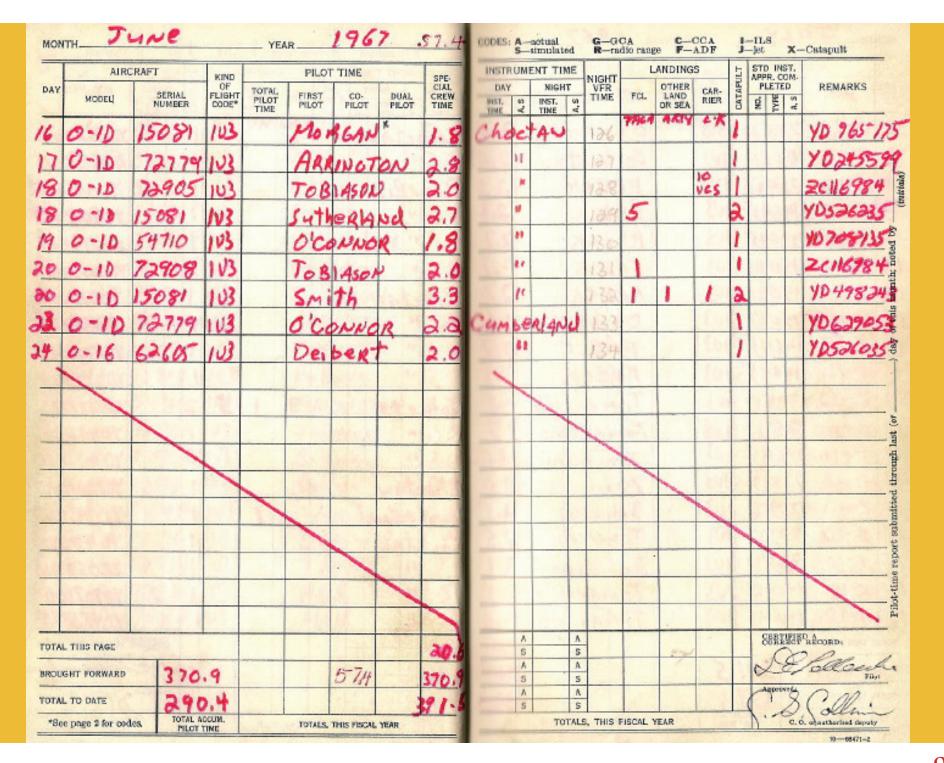

## 220TH AVIATION COMPANY "CATKILLERS"

This is a copy of the log book used by Captain Donald E. Pellecchia, USMC Aerial Observer (AO), during service with the 220th Aviation Company, from 11 March 1967 until his injury on 19 December 1967 and medical evacuation to the USS Sanctuary, then stationed off the coast east of Da Nang.