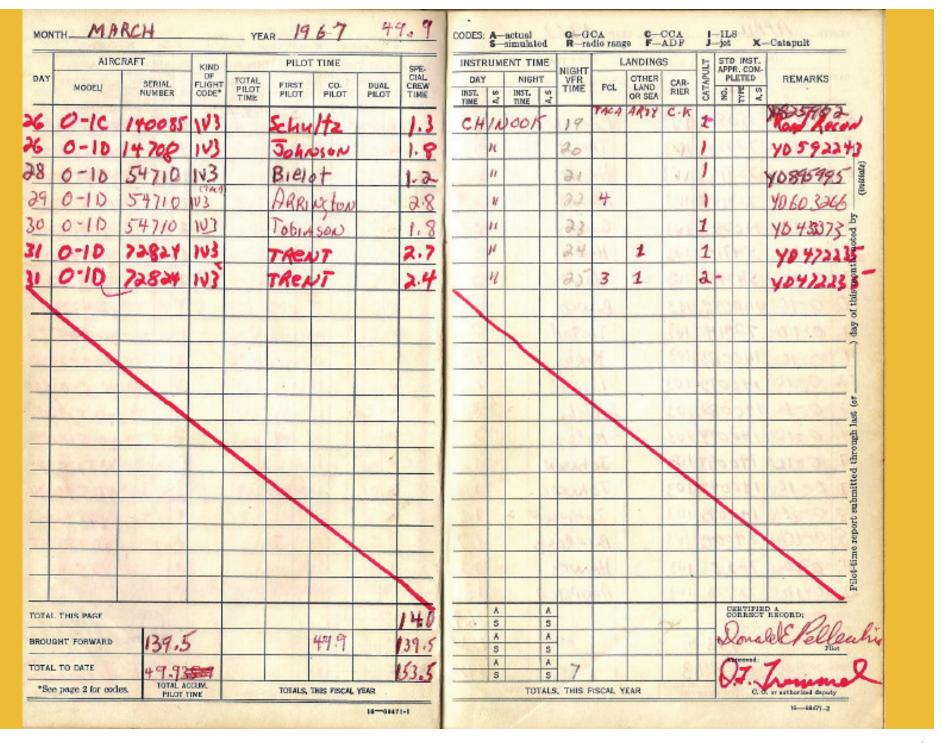

## 220TH AVIATION COMPANY "CATKILLERS"

This is a copy of the log book used by Captain Donald E. Pellecchia, USMC Aerial Observer (AO), during service with the 220th Aviation Company, from 11 March 1967 until his injury on 19 December 1967 and medical evacuation to the USS Sanctuary, then stationed off the coast east of Da Nang.